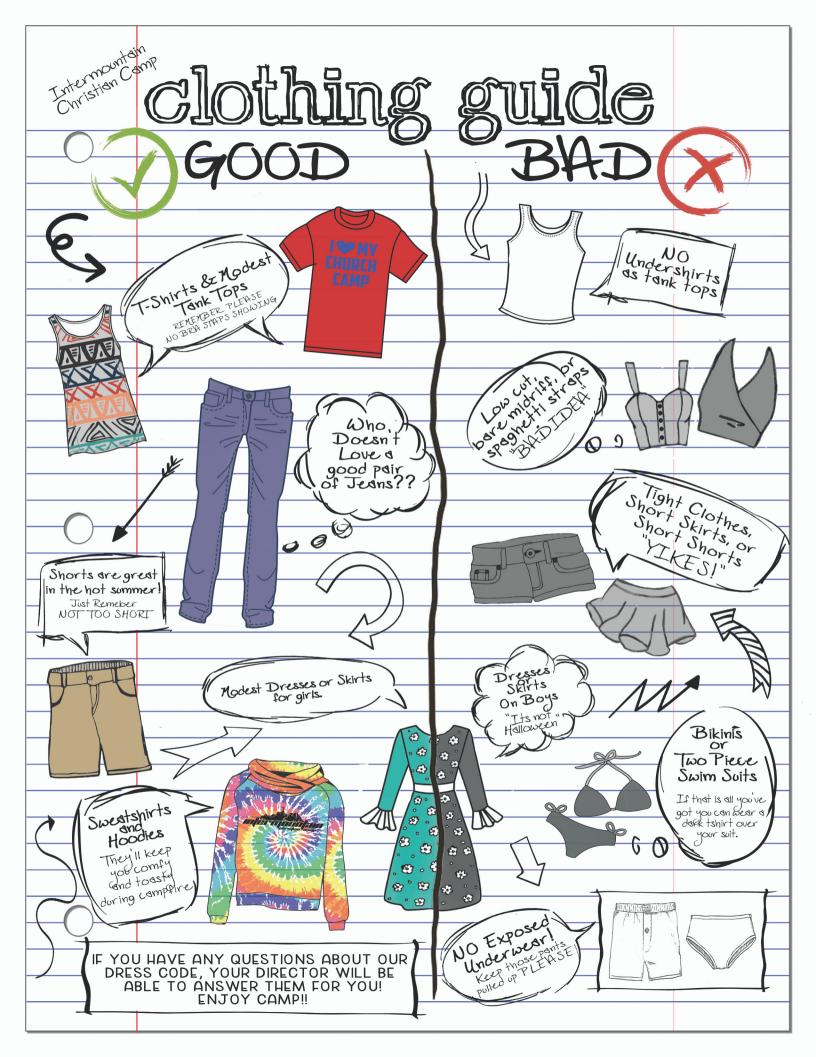

## WHAT NOT TO BRING

- No Radios/TV's
- No CD's/CD Players/Ipods/MP3 Players
- No Cell Phones (OK for HS)
- No Comic Books/Magazines
- No Knives/Guns
- No Alcohol/Tobacco/ Drugs
- No Pets
- No Immodest Clothing or Clothing with Inappropriate Advertising